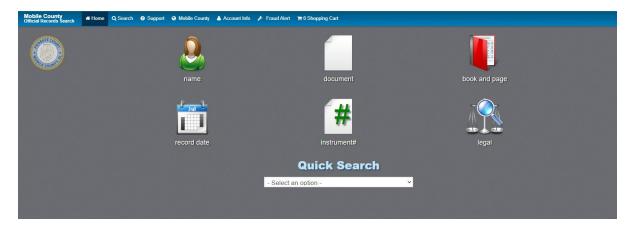

#### THE HOME PAGE

The home page lists the search options provided. These include name, document, book and page, record date, instrument#, and legal. There is also a quick search option that allows you to find all documents that include a specific name. To begin searching documents, select one of the search options.